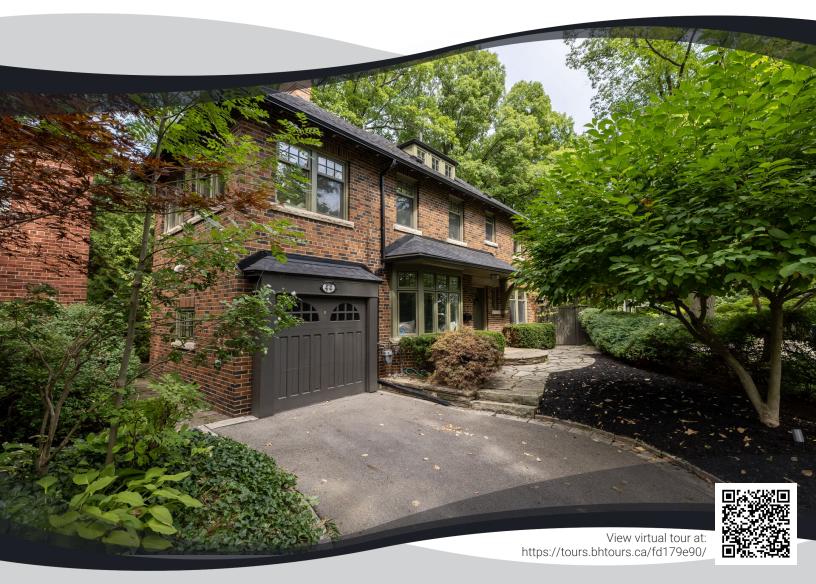

## 44 Old Bridle Path, Toronto, ON M4T 1A7

\$3,190,000

The most exclusive setting in Rosedale/Moore Park. 44 Old Bridle Path is a perfect hideaway, with skyline views of the city only minutes to Yorkville and the shops of Summerhill. Lush trees canopy over the private drive, with an abundance of parking, as the home sits perfectly overlooking the ravine. Red brick facade, walnut floors, spacious kitchen, plenty of storage and an elegantly manicured, maintenance free yard. Easy walk to Rosedale's finest parks including Chorley, Rosedale park and Brickworks trail.