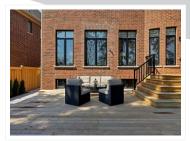

## 78 Classic Drive, Brampton, ON L6Y 5H3

• TREB# W5567469 • Single Family • Detached • 4 bedrooms • 4 full & 1 partial baths

Spectacular luxury living! This sun-filled executive home features beautiful stone exterior & boasts 5800 sq.ft. of total living space. State of the art custom kitchen professionally designed with Cambria quartz counters, beautiful backsplash, built-in high-end appliances, servery & a huge centre island. Spectacular 12ft ceiling Great room with built-in cabinetry, floor to ceiling stone feature wall, gas fireplace, waffle ceiling & large windows that overlooks lovely green space. Custom finishes throughout, \$\$\$ spent on upgrades! Designer bathrooms, high waffle ceilings, crown moulding, wall panelling, hardwood flooring, 7" baseboards, pot lights & stunning chandeliers. Attention to detail everywhere! Upper-level features 9' ceilings, 4 spacious bedrooms each with ensuite access & walk-in closet. Stunning primary bedroom with 5pc ensuite, huge dressing room & Juliette balcony. Basement includes, pot lights, speakers in ceiling, bedroom/office, 4-piece washroom & a huge recreation room with a wet bar. A peaceful backyard