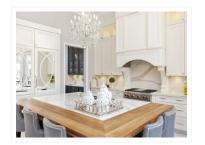

## 78 Classic Drive, Brampton, ON L6Y 5H3

• TREB# W5567469 • Single Family • Detached • 4 bedrooms • 4 full & 1 partial baths

Spectacular luxury living! This sun-filled executive home features beautiful stone exterior & boasts 5800 sq.ft. of total living space. State of the art custom kitchen professionally designed with Cambria quartz counters, beautiful backsplash, built-in high-end appliances, servery & a huge centre island. Spectacular 12ft ceiling Great room with built-in cabinetry, floor to ceiling stone feature wall, gas fireplace, waffle ceiling & large windows that overlooks lovely green space. Custom finishes throughout, \$\$\$ spent on upgrades! Designer bathrooms, high waffle ceilings, crown moulding, wall panelling, hardwood flooring, 7" baseboards, pot lights & stunning chandeliers. Attention to detail everywhere! Upper-level features 9' ceilings, 4 spacious bedrooms each with ensuite access & walk-in closet. Stunning primary bedroom with 5pc ensuite, huge dressing room & Juliette balcony. Basement includes, pot lights, speakers in ceiling, bedroom/office, 4-piece washroom & a huge recreation room with a wet bar. A peaceful backyard