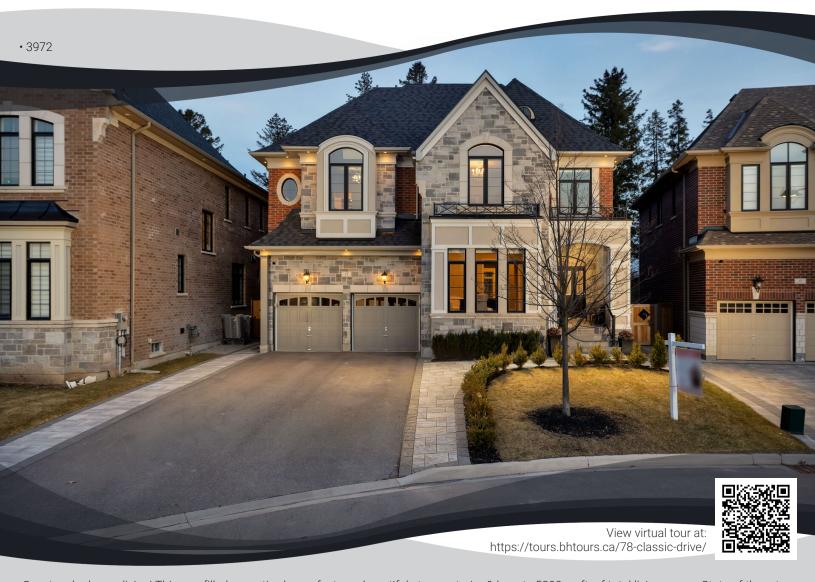

## 78 Classic Drive, Brampton, ON L6Y 5H3

• TREB# W5567469 • Single Family • Detached • 4 bedrooms • 4 full & 1 partial baths

Spectacular luxury living! This sun-filled executive home features beautiful stone exterior & boasts 5800 sq.ft. of total living space. State of the art custom kitchen professionally designed with Cambria quartz counters, beautiful backsplash, built-in high-end appliances, servery & a huge centre island. Spectacular 12ft ceiling Great room with built-in cabinetry, floor to ceiling stone feature wall, gas fireplace, waffle ceiling & large windows that overlooks lovely green space. Custom finishes throughout, \$\$\$ spent on upgrades! Designer bathrooms, high waffle ceilings, crown moulding, wall panelling, hardwood flooring, 7" baseboards, pot lights & stunning chandeliers. Attention to detail everywhere! Upper-level features 9' ceilings, 4 spacious bedrooms each with ensuite access & walk-in closet. Stunning primary bedroom with 5pc ensuite, huge dressing room & Juliette balcony. Basement includes, pot lights, speakers in ceiling, bedroom/office, 4-piece washroom & a huge recreation room with a wet bar. A peaceful backyard