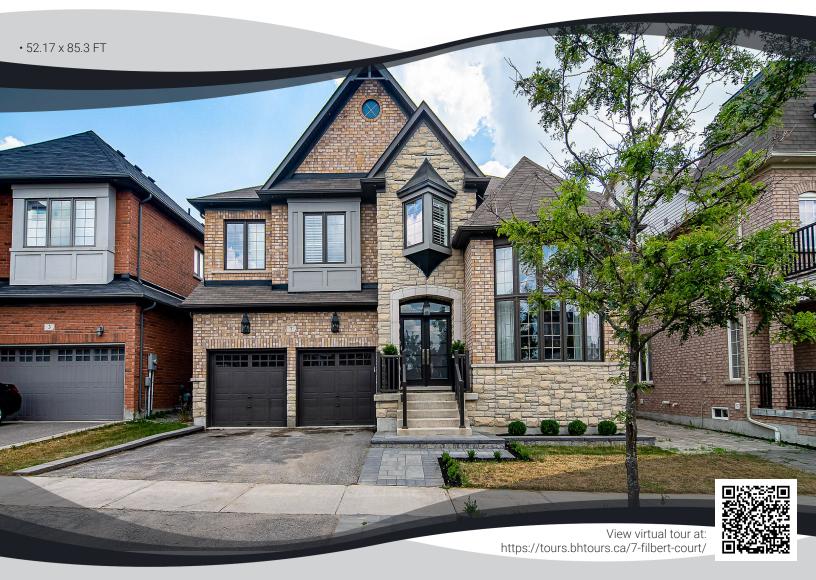

## 7 Filbert Court, Whitchurch-Stouffville, ON L4A 0R7

\$1,750,000 • 4+1 bedrooms • 5 bathrooms

Jaw Dropping Designer Home!!..Designed By Studio Knox Interiors, This Large Dream Home Is Filled With All The Luxuries You Dream Of, Incl A Home Theater, Wine Room, Workout Area, Lounge, Luxurious Office, Double Walk-Ins In Master, 4 Large Bdrms, 5 Baths With Wshroom Access, Ceiling Speakers, 2 Laundry Rooms, 3 Fireplaces, Smart Home And Much More!!!!...This Stunning Home Is Move In Ready And Requires Absolutely Nothing.. Don't Let This One Go.\*\*\*\* EXTRAS \*\*\*\* Video Tour: Https://Vimeo.Com/437127564. High End Chandeliers, Window Coverings, Appliances, Tvs, Speakers (26918604)