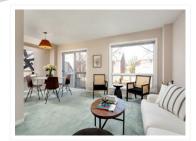

Enter the home through a wide foyer featuring a coat closet with large sliding doors. Tucked just off the foyer is the 2-piece powder room. Enjoy spacious, open concept living throughout the home with lots of natural light illuminating all living areas. The living, dining and kitchen flow seamlessly into one another making it the perfect place for family gatherings, or entertaining guests. Passing through the sliding doors of the dining room, the private deck and patio await. The outdoors awaits - BBQ all summer long and enjoy al-fresco dining while the kids play on the lawn! The upper-level features 3 well-sized bedrooms, all with fantastic closet space. The primary bedroom features an incredible walk-in closet, 3-piece