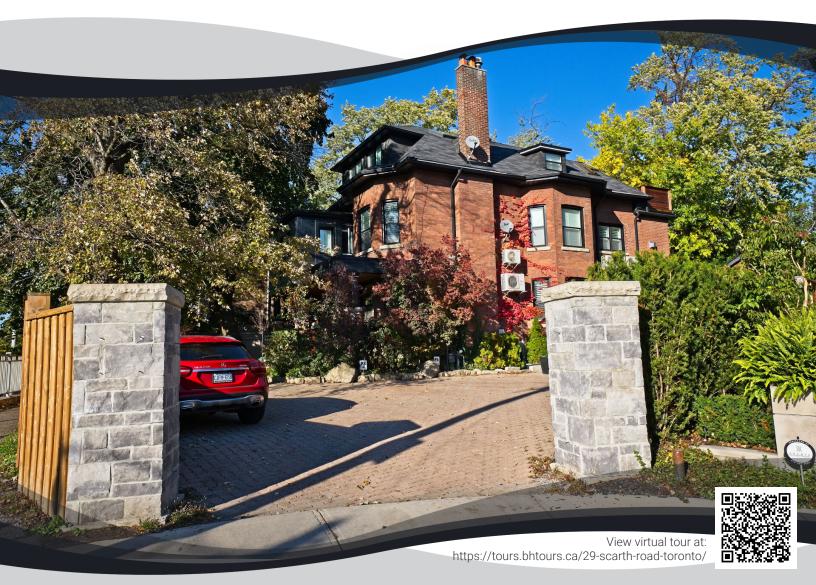

## 29 Scarth Road, Toronto, ON M4W 2S5

Welcome to 29 Scarth Road, a prestigious Rosedale detached luxury multiplex. The handsome exterior welcomes you to a stunning interior; well designed and thoughtfully finished throughout 4 suites and large coach house. The principal home features over 3,700 sqft above ground over 3 floors, plus 1,116 sqft in the lower unit and another 681 sqft in the coach house. All suites are completely self contained, featuring modern kitchens with high end stainless steel appliances, ensuite laundry and renovated bathrooms. Several private outdoor spaces include two terraces, balcony and deck, overlooking the immaculately landscaped grounds. Parking for 5 vehicles on the front pad plus laneway access at the rear. Ideal for investors, live/work, owner occupied with income supplement or luxury multigenerational family compound. Listed at \$4,750.000