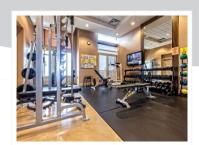

9' Ceilings, crown moulding, wood floor throughout, stainless steel appliances, oversized balcony with breathtaking sunset view. State of the Art Amenities: 24 hrs concierge, pool, hot tub, rock climbing wall, gym, party room, rooftop patio & BBQ area.