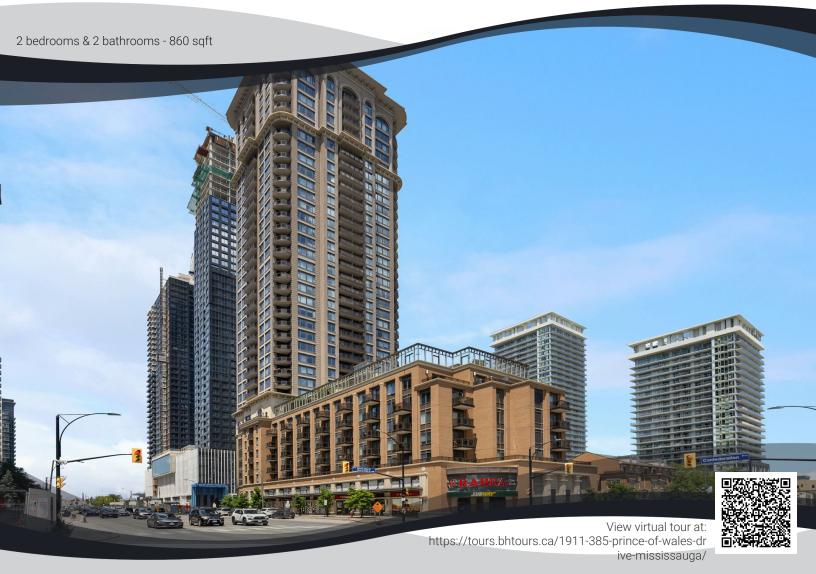

## 1911-385 Prince of Wales Drive

1911-385 Prince of Wales Drive, Mississauga, ON L5B 0C6

Spectacular corner unit 2 bedrooms & 2 bathrooms, 860 sqft in the ultra luxurious Chicago Daniels Building in Square One District.

9' Ceilings, crown moulding, wood floor throughout, stainless steel appliances, oversized balcony with breathtaking sunset view. State of the Art Amenities: 24 hrs concierge, pool, hot tub, rock climbing wall, gym, party room, rooftop patio & BBQ area.

Walking distance to Square One, Sheridan College, YMCA. Easy access to HWY 401 & 403.

For more information about the condo visit:

https://www.chicagocondomississauga.com

(416) 467-5050