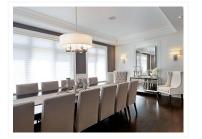

At the heart of the main level sits an incredible Gourmet Kitchen that features custom stacked framed cabinetry, Thermadore appliances, and a family-sized island. The attached butler pantry area seamlessly carries you through to the grand dining room. Affront the kitchen, the 14-foot coffered ceilings cocoon the living room, with gas fireplace flanked by custom built-ins and large arched windows overlooking the resort-inspired