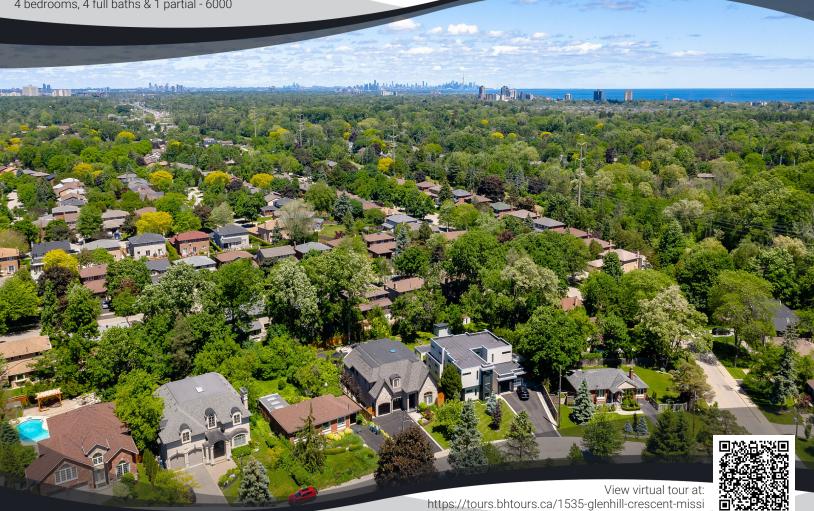

## Glenhill Crescent Estates - Lorne Park

1535 Glenhill Crescent, Mississauga, ON L5H 3C4

**\$4,183,000** 4 bedrooms, 4 full baths & 1 partial - 6000

Welcome to Glenhill Estates located in one of the Greater Toronto Area's most sought-after communities. This masterfully crafted four bedroom, five bath room Lorne Park Estate features over six-thousand square feet of luxury living.

This stunning home greets you with its pristine gardens and imposing stone façade. Step through the front entrance where you are welcomed by the grand foyer with seemingly endless sight-lines through to the backyard.