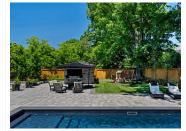

At the heart of the main level sits an incredible Gourmet Kitchen that features custom stacked framed cabinetry, Thermadore appliances, and a family-sized island. The attached butler pantry area seamlessly carries you through to the grand dining room. Affront the kitchen, the 14-foot coffered ceilings cocoon the living room, with gas fireplace flanked by custom built-ins and large arched windows overlooking the resort-inspired