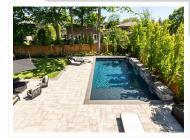

At the heart of the main level sits an incredible Gourmet Kitchen that features custom stacked framed cabinetry, Thermadore appliances, and a family-sized island. The attached butler pantry area seamlessly carries you through to the grand dining room. Affront the kitchen, the 14-foot coffered ceilings cocoon the living room, with gas fireplace flanked by custom built-ins and large arched windows overlooking the resort-inspired