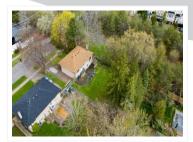

## 123 Overland Drive, Toronto, ON M3C 2C7

Welcome to 123 Overland Drive! Nestled at the end of a quiet cul de sac in the highly sought after Banbury-Don Mills neighbourhood, this hidden gem sits on a generous 60' x 120' lot siding onto the Don Mills trail. Ideal for those looking to move-in and update/renovate to their taste, or for renovators and builders looking to complete an inspiring project on a prime street for custom homes. This spacious bungalow features 3 large bedrooms, a functional open concept living/dining area and a full height finished basement with rec room, additional bedroom, storage/workshop space and laundry room. The oversized backyard offers ultimate privacy with lots of mature trees along the back and side of the property line and is nicely landscaped with a large flagstone patio for entertaining.

Flat, buildable lot, just steps to Edwards and Sunnybrook Gardens and Trails, Shops at Don Mills, Restaurants and some of the top rated schools in

Paul Siksna Managing Partner / Broker

(416) 427-2650 paul@coreassets.ca https://coreassets.ca/team/paul\_siksna