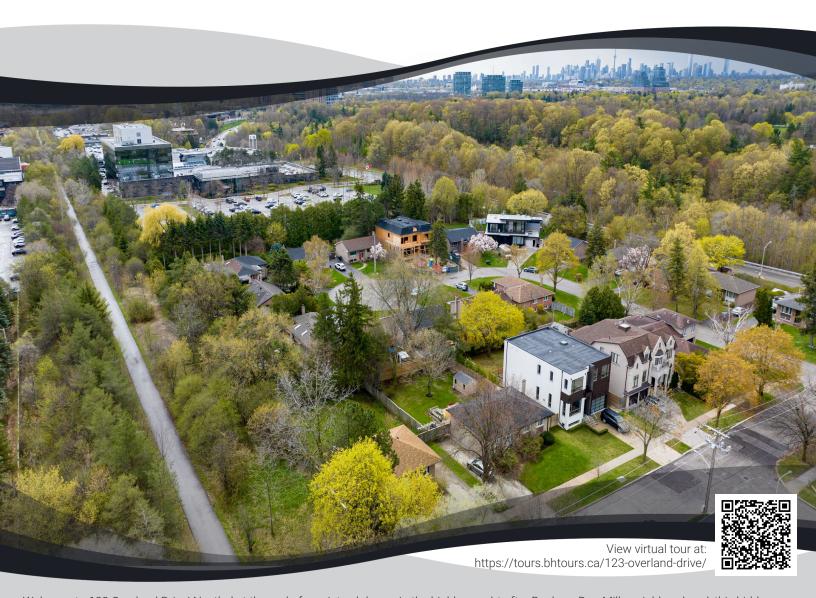

## 123 Overland Drive, Toronto, ON M3C 2C7

Welcome to 123 Overland Drive! Nestled at the end of a quiet cul de sac in the highly sought after Banbury-Don Mills neighbourhood, this hidden gem sits on a generous 60' x 120' lot siding onto the Don Mills trail. Ideal for those looking to move-in and update/renovate to their taste, or for renovators and builders looking to complete an inspiring project on a prime street for custom homes. This spacious bungalow features 3 large bedrooms, a functional open concept living/dining area and a full height finished basement with rec room, additional bedroom, storage/workshop space and laundry room. The oversized backyard offers ultimate privacy with lots of mature trees along the back and side of the property line and is nicely landscaped with a large flagstone patio for entertaining.

Flat, buildable lot, just steps to Edwards and Sunnybrook Gardens and Trails, Shops at Don Mills, Restaurants and some of the top rated schools in

Paul Siksna Managing Partner / Broker

(416) 427-2650 paul@coreassets.ca https://coreassets.ca/team/paul\_siksna